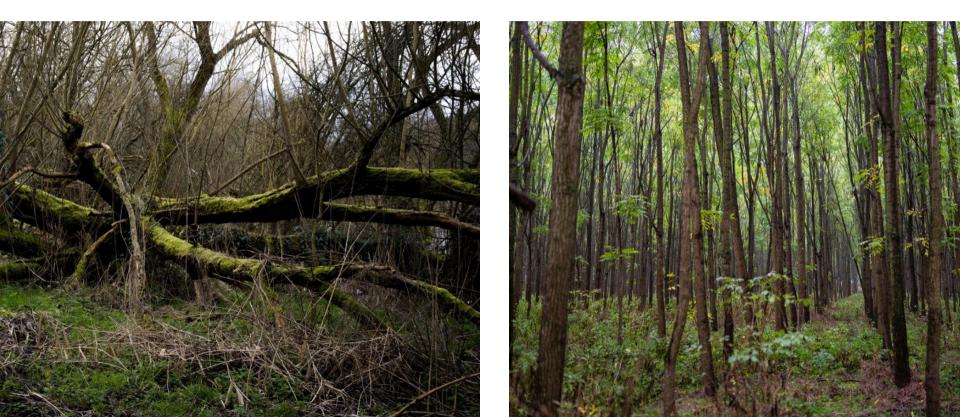

### Unmaintained forest

### Young forest 6/7-year-old plants

Eco-sustainability.