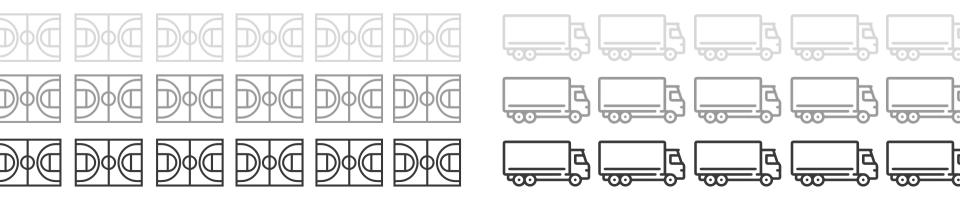

# Special Dimensions

At a glance

Stock warehouse corresponding \_\_\_\_\_ to 48 basketball courts \_\_\_\_\_

# **50,000**<sub>m<sup>3</sup></sub>

Wood corresponding to 2,600 full trucks

At a glance

Supply Chain.

Complete control over the wood supply chain with our own forests and sawmills