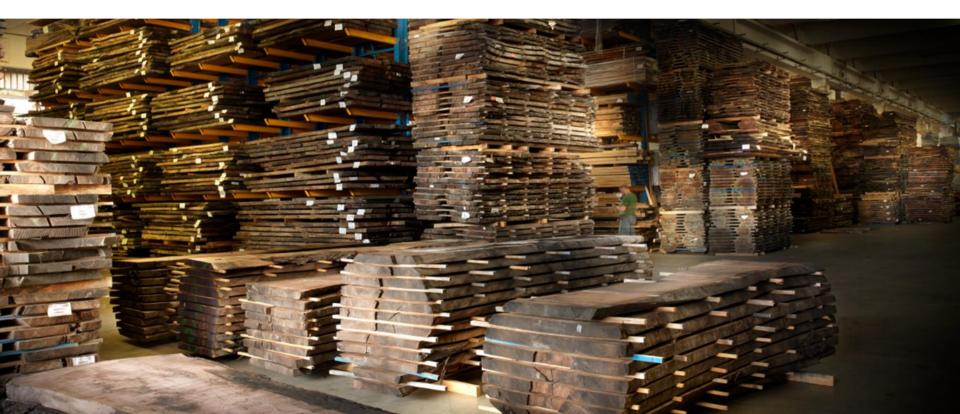

# Special Dimensions

At a glance

Stock warehouse corresponding \_\_\_\_\_ to 48 basketball courts \_\_\_\_\_

# **50,000**<sub>m<sup>3</sup></sub>

Wood corresponding to 2,600 full trucks

At a glance

Supply Chain.

Complete control over the wood supply chain with our own forests and sawmills