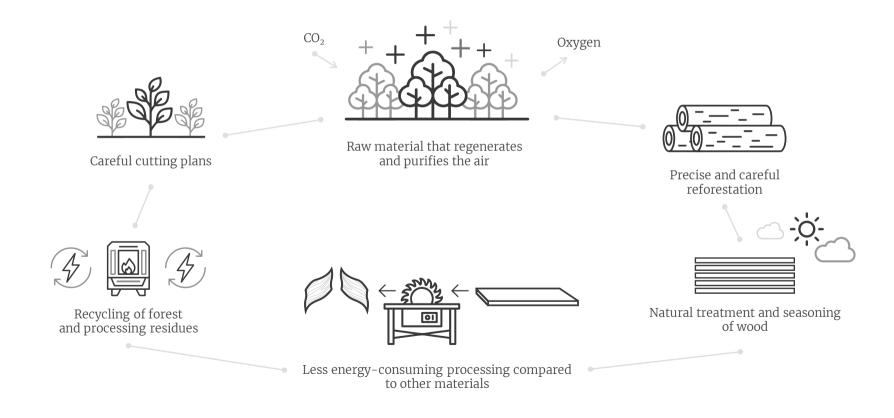

#### Responsible forest management

Eco-sustainability.

### Unmaintained forest

### Young forest 6/7-year-old plants

Eco-sustainability.

# Why Wood?

Craftsmanship.