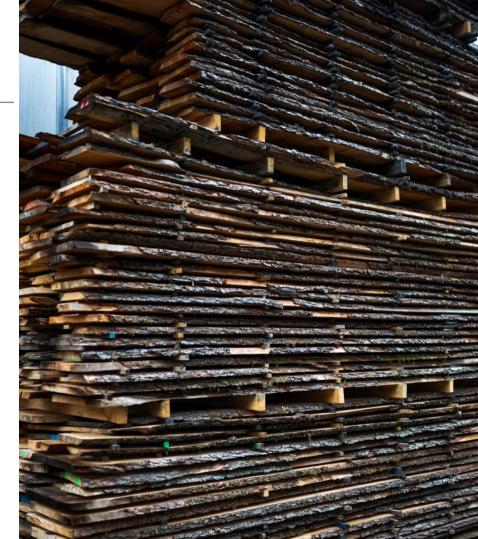

# Exiccation and storage

# Natural outdoor aging process

# Natural indoor aging process