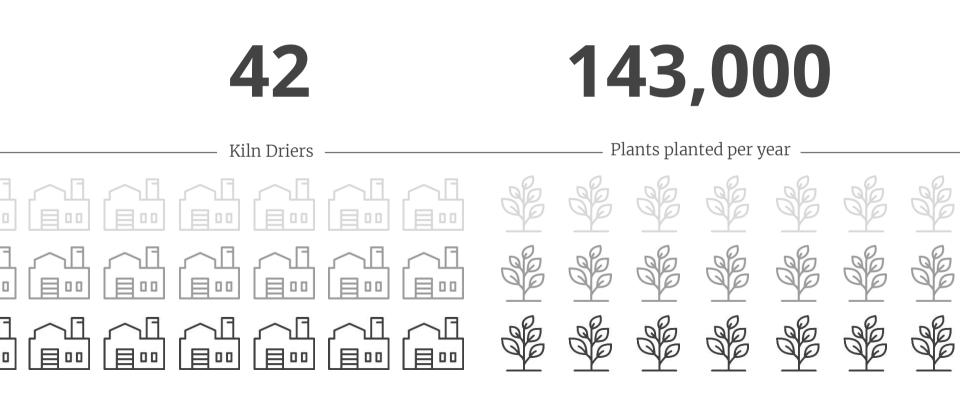

# Special Dimensions

At a glance

Stock warehouse corresponding \_\_\_\_\_ to 48 basketball courts \_\_\_\_\_

# **50,000**<sub>m<sup>3</sup></sub>

Wood corresponding to 2,600 full trucks

At a glance

Supply Chain.

Complete control over the wood supply chain with our own forests and sawmills