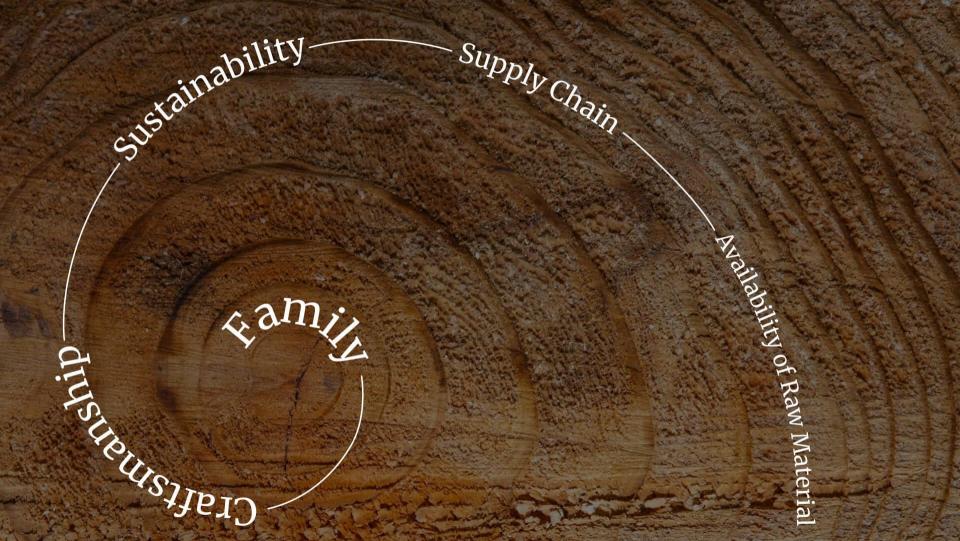

# What's behind Foglie d'Oro?

# Capability, Competence, Innovation.

Craftsmanship.

Innovation

Family.

# More than 50 Years of History

-----